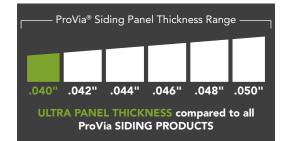

# ULTRA<sup>TM</sup> SUPER POLYMER SIDING

# FOR INTEGRITY AND VALUE,

CHOOSE ULTRA™

Ultra<sup>™</sup> Super Polymer Siding is a beautiful way to help guard the investment you've made in your home. ProVia® has engineered its Super Polymer Formulation into the Ultra™ panel to resist fading, cracking and thermal expansion and contraction, and backs it with a Lifetime Limited Warranty.