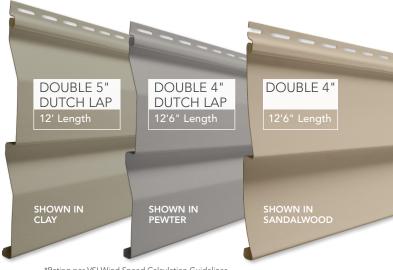

Polymer Formulation into the Ultra™ panel to resist fading, cracking and thermal expansion and contraction, and backs it with a Lifetime Limited Warranty.

#### **POST-FORMED LOCK**

- Engineered to provide a positive locking system and increased wind resistance
- Helps keep the siding firmly in place on the wall
- Able to withstand winds of 144 (mph, ASD)\*
- Standard Design Pressure Rating: 50 psf (ASD)\*

Florida Building Code FL#1712.5

### **TESTED AND CERTIFIED**

- Meets or exceeds ASTM D3679
- Meets or exceeds VSI Product Certification

### **PANEL LEG**

• Secures and completes the lock



SHOWN IN ANTIQUE WHITE **DOUBLE 5" DUTCH LAP** 

# **ULTRA COLORS**

### **LIFESTYLE COLLECTION**



Always refer to our color selector for accurate color representation

## **ULTRA PROFILES**



# WHAT'S INSIDE **SUPER POLYMER?**

A strong molecular chain that provides

superior color retention +



### weather resistance

ProVia's Super Polymer formulation is comprised of our Tri-Pigment Reflective Technology, Weather Barrier Shield, SPX-2000 UV Protection and Color Keeper Anti-Fade Protection. Inorganic materials, anti-weathering ingredients, butyl and acrylic modifiers are melded together to create a strong molecular chain for superior color retention and weather resistance.



### **SUPER POLYMER MEANS PEACE OF MIND**

knowing your home is clad in the industry's best vinyl siding



### **Tri-Pigment Reflective Technology**

- A precise formulation of heat resistant inorganic pigments ensuring exacting deep colors.
- Reflects heat away from exterior walls and deflects damagi